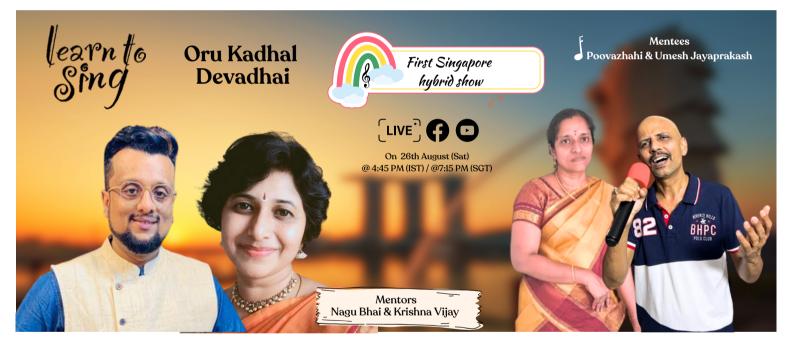

## SWARAM FOR FILM SONGS - ORU KADHAL DEVADHAI

Learn the swaram for Oru Kadhal Devdhadi song from the movie Idhaya Thamarai. This Lovely composition by the Twin Music Directors Shankar -Ganesh was sung by our very own SPB & Chithra.

## IDHU ENNA OORR - SINGAPOOOORREEEE..!!!!!!!

At PAADARIVOM PADIPPARIVOM, the celebrations never cease to amaze.

What started off as a simple JAMMING initiative has now gathered momentum.

And, even before we blink an eyelid, we are here, starring at a MAJOR MILESTONE in our SINGAPORE Chapter- the 1st Singapore JAMMING ANNIVERSARY.

The CEO of PAADARIVOM PADIPPARIVOM will be there to grace the occasion. In addition to a day-long gala Celebration, we also have our 1st HYBRID TEACHING SHOW from Singapore - oru kaadhal devadhai with our guest mentor Krishna Vijay!!

Click the Icon to watch the show live

www.learn2learn.in