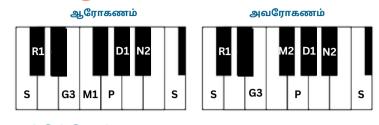

#### வாரம் ஒரு ராகம் – 25

| <b>ராகத்தின்பெயர்</b> : சக்ரவாகம்             |   |
|-----------------------------------------------|---|
| <b>மேளகர்த்தா எண்</b> : 16 (ஜனக / தாய் ராகம்) |   |
| <b>ராகத்தின் இனம்</b> : ஆண்                   |   |
| <b>ராகத்தின் நிறம்</b> : பழுப்பு நிறம்        |   |
| <b>ராகத்தின் சுவை</b> : பயச்சுவை              |   |
| <b>ஆரோகணம்</b> : ஸ ரி1 க3 ம1 ப த1 நி2 ஸ       |   |
| <b>அவரோகணம்</b> : ஸ நி2 த1 ப ம2 க3 ரி1 ஸ      |   |
| <b>பாடுவதற்கு சிறந்த நேரம்</b> : நள்ளிரவு     |   |
| • • • • • • • • •                             | - |

**பெயர்க் காரணம்** : 'சக்ரவாகம்' என்றால் 'சகோர பறவை' என்று பொருள் . இது இரவில் தன் இணையைப் பிரிந்து வாழும் சோகத்தினைக் கொண்டது.